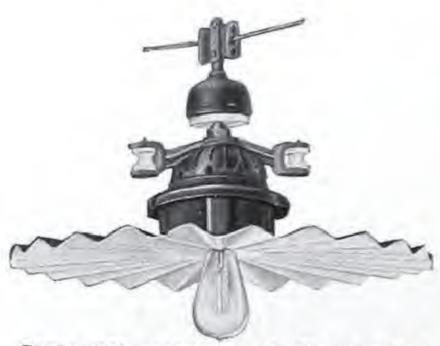

18-inch Radial Bowl Streethood Body, Showing use of Simple Cross-Arm and Locknut for 34-inch Gooseneck Suspension

20-inch Radial Bowl Streethood Body, with Extension

20-inch Flat Radial Streethood Body

20-inch Flat Radial Streethood Body

Lamp and 18-inch Radial Bowl

Reflector

#### 18-INCH RADIAL BOWL STREETHOOD BODIES

For 60, 80 and 100 C. P. Series and 300-watt or Smaller Multiple Type C Mazda Lamps

|       | For 114-inch<br>Pipe | Description         | Ship.<br>Wt., Lbs. | Price<br>Each |
|-------|----------------------|---------------------|--------------------|---------------|
| 20001 | 20002                | Medium screw socket | 135%               | \$5.70        |
| 20003 | 20004                | Mogul Screw Socket  | 14                 | 6.00          |
| 20005 | 20006                | *Regent Film Socket | 141/4              | 7.00          |
| 20007 | 20008                | Without socket      | $12\frac{3}{4}$    | 5.20          |